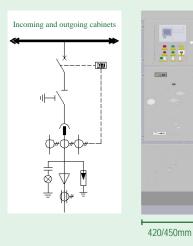

The ZCSF-12/ZCKQG-12 RMU is suitable for power system in the three-phase 50 Hz with the rated voltage of 3.6 to 12 kV. It is mainly used in industrial and civil cable ring networks and power supply terminals. The product is compatible with vaccum circuit breakers, SF<sub>6</sub> load break switches, and load switch/fuse combination units. It is adaptable to indoor environments with altitude up to 4,000m.