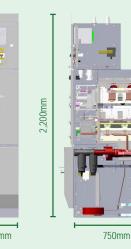

The ZCSF-12/ZCKQG-12 RMU is suitable for power system in the three-phase 50 Hz with the rated voltage of 3.6 to 12 kV. It is mainly used in industrial and civil cable ring networks and power supply terminals. The product is compatible with vaccum circuit breakers, SF<sub>6</sub> load break switches, and load switch/fuse combination units. It is adaptable to indoor environments with altitude up to 4,000m.